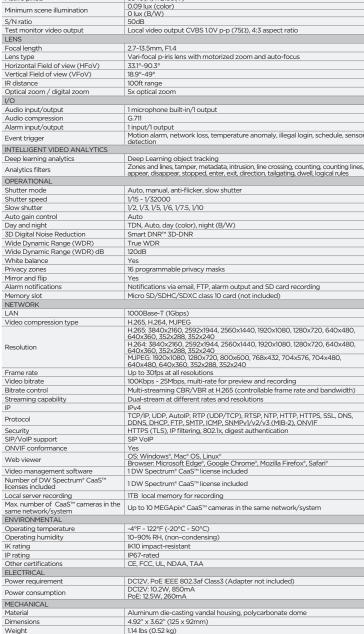

# **Specifications**

IMAGE Image sensor

Total pixels Active pixels

Minimum scene illumination